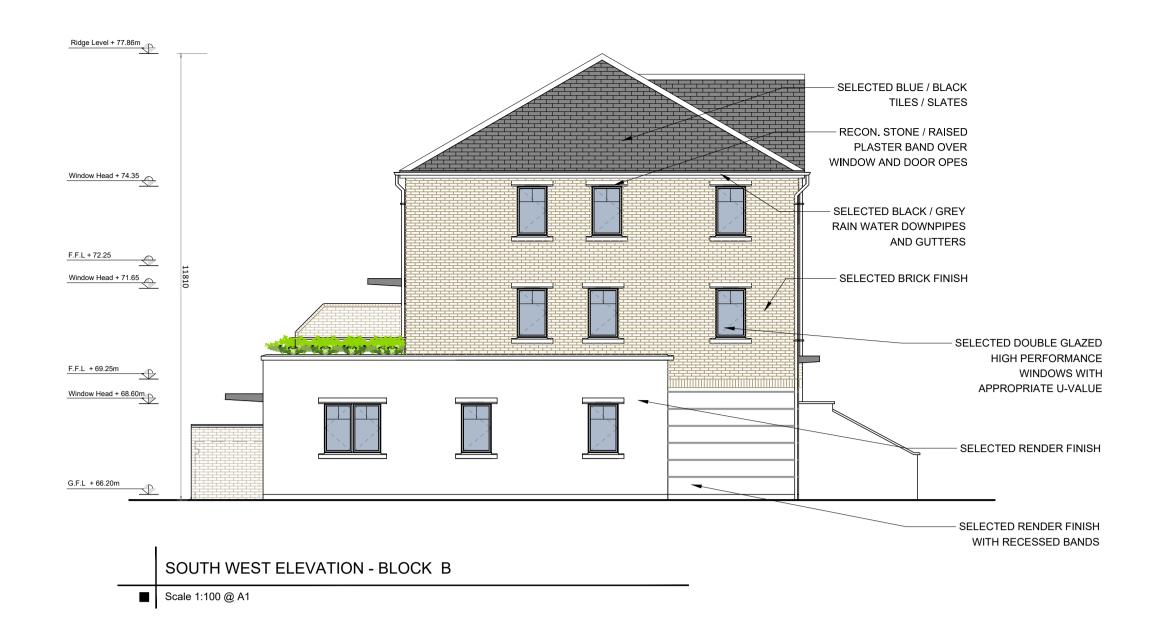

SELECTED BRICK COLOUR TO BE DEFINED BY

CHARACTER ZONING.

REFER TO CHARACTER ZONING MAP FOR FURTHER INFORMATION (18002 305)

\* ALL DWELLINGS TO COMPLY WITH BUILDING REGULATIONS PART L 2011 (CONSERVATION OF FUEL AND ENERGY)