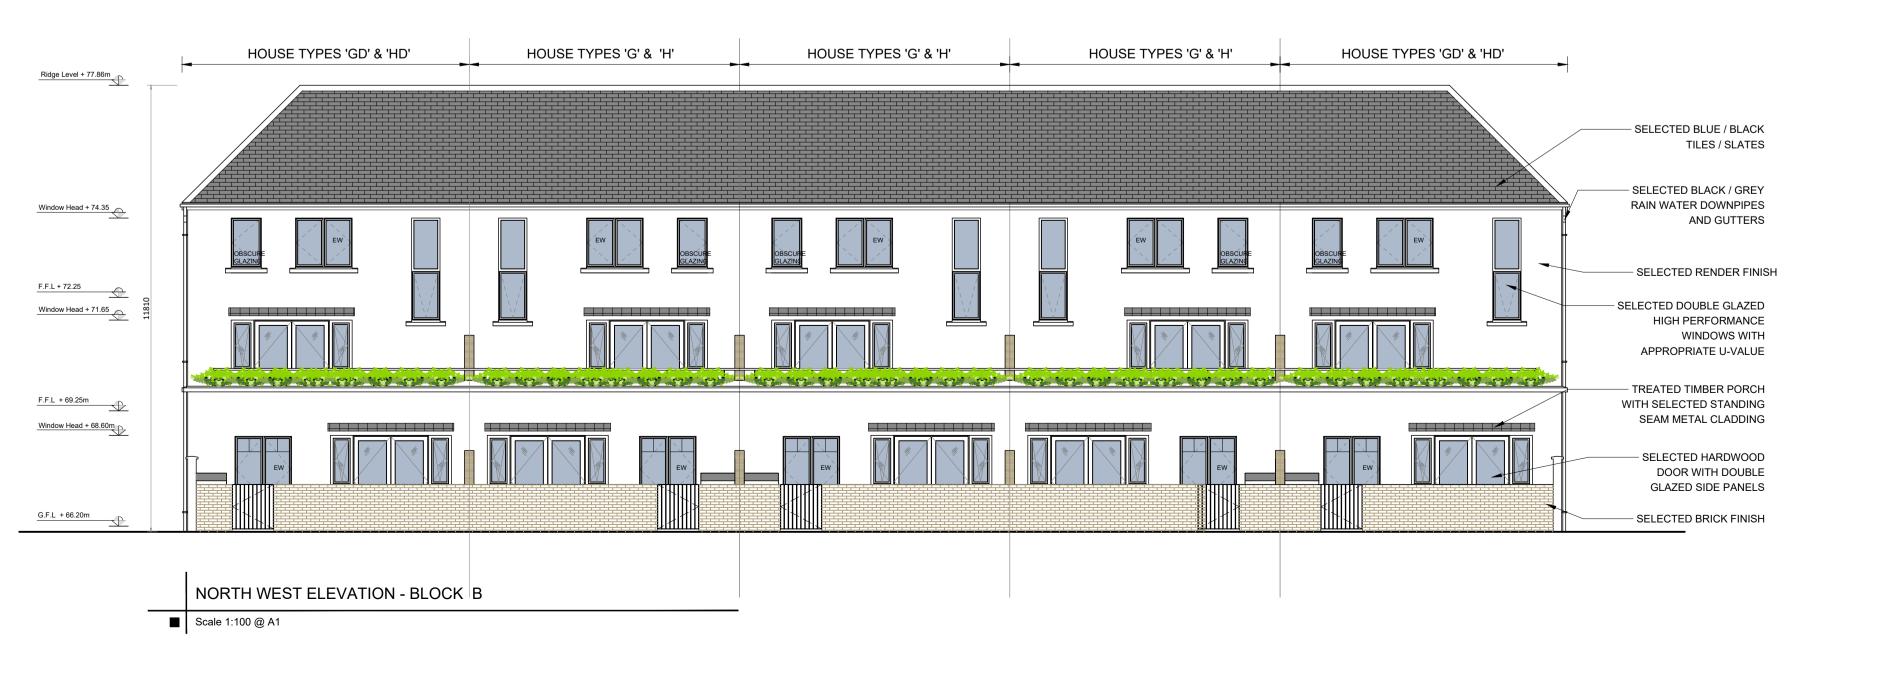

SELECTED BRICK COLOUR TO BE DEFINED BY

CHARACTER ZONING.

REFER TO CHARACTER ZONING MAP FOR FURTHER INFORMATION (18002 305)

\* ALL DWELLINGS TO COMPLY WITH BUILDING REGULATIONS PART L 2011 (CONSERVATION OF FUEL AND ENERGY)