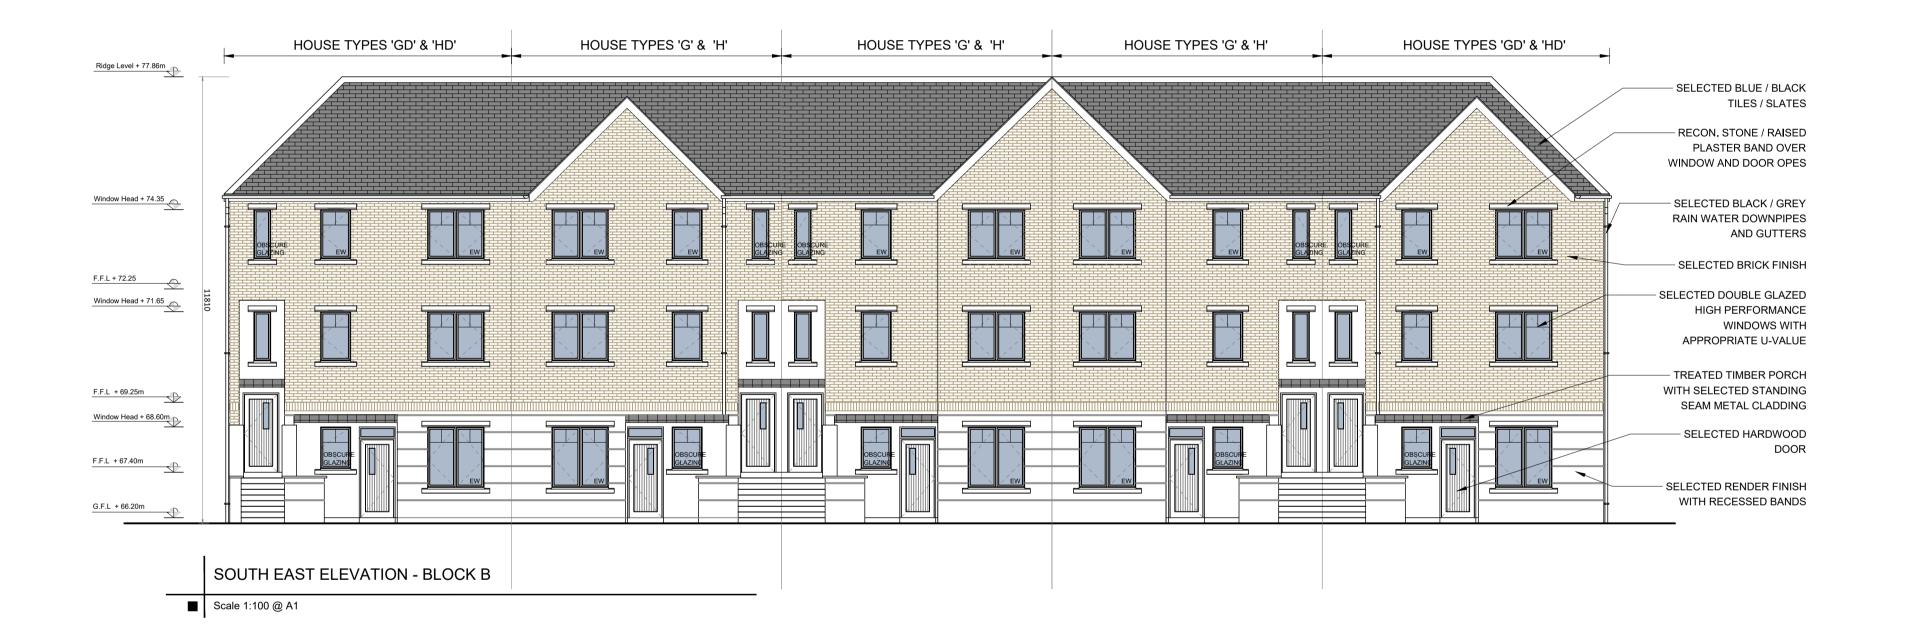

SELECTED BRICK COLOUR TO BE DEFINED BY

CHARACTER ZONING.

REFER TO CHARACTER ZONING MAP FOR FURTHER INFORMATION (18002 305)

\* ALL DWELLINGS TO COMPLY WITH BUILDING REGULATIONS PART L 2011 (CONSERVATION OF FUEL AND ENERGY)