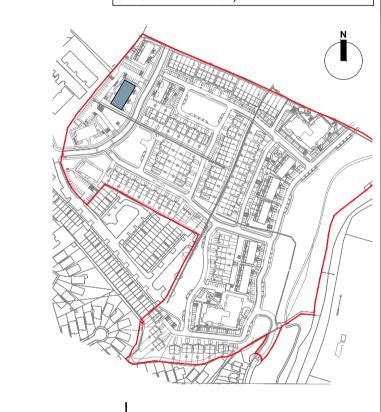

SITE LOCATION MAP

■ KEY LEGEND

ient: Westar Investments Ltd.

D:

Clane KDA1 SHD

Location :
Lands at Capdoo & Abbeylands, Clane, Co. Kildare

Drawing Title:

Block B - 10 Unit Duplex House Type G & H Elevations & Section