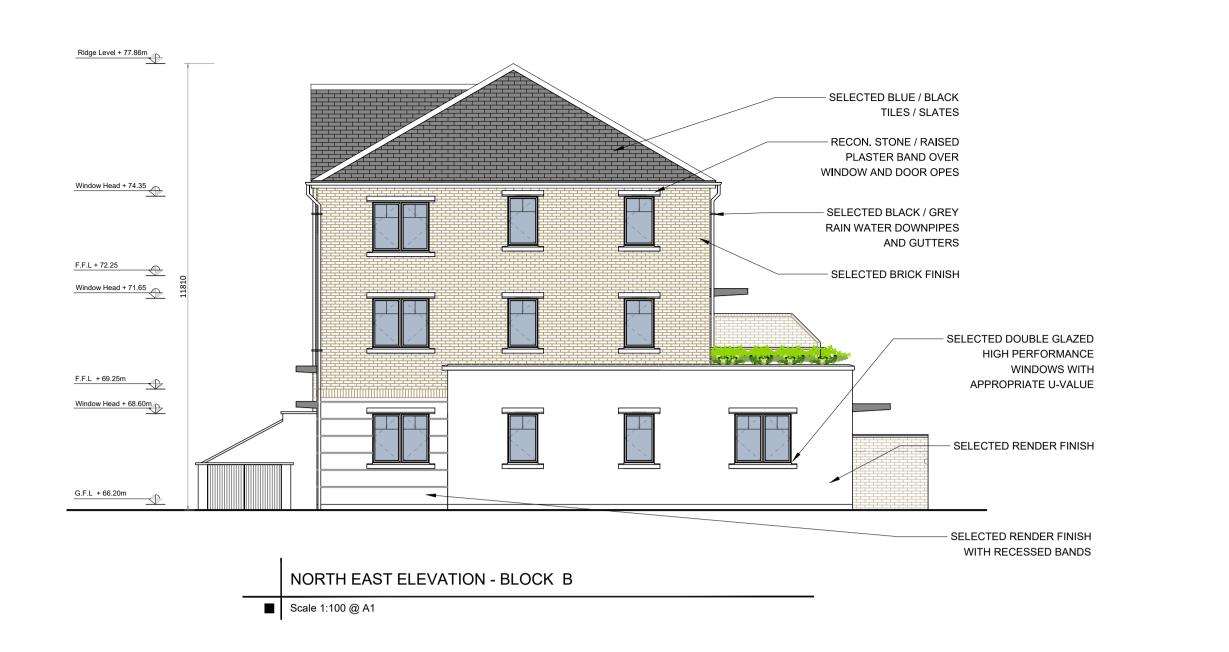

SELECTED BRICK COLOUR TO BE DEFINED BY

CHARACTER ZONING.

REFER TO CHARACTER ZONING MAP FOR FURTHER INFORMATION (18002 305)

\* ALL DWELLINGS TO COMPLY WITH BUILDING REGULATIONS PART L 2011 (CONSERVATION OF FUEL AND ENERGY)