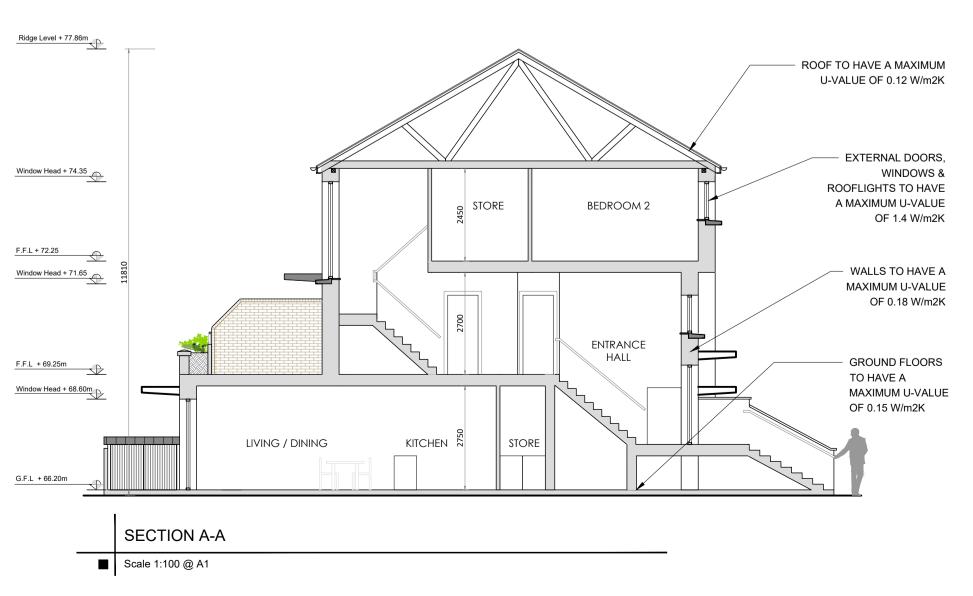

NOTE: REFER TO HOUSING MIX STATEMENT FOR ALL RELEVANT ROOM AREAS

NOTE: REFER TO SITE LAYOUT (18002 301) FOR NORTH ORIENTATION AND F.F.L'S.

(F.F.L'S SHOWN ARE FROM LOCAL GROUND LEVEL AS INDICATED ON SITE LAYOUT)

SELECTED BRICK COLOUR TO BE DEFINED BY

CHARACTER ZONING.

REFER TO CHARACTER ZONING MAP FOR FURTHER INFORMATION (18002 305)

\* ALL DWELLINGS TO COMPLY WITH BUILDING REGULATIONS PART L 2011 (CONSERVATION OF FUEL AND ENERGY)